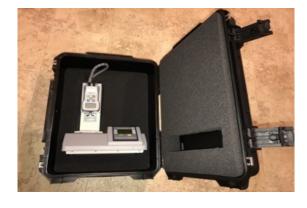

## **Carrying Case for Egg Force Reader**

This carrying case comes with custom-cut foam and protect Egg Force Reader perfectly for your carrying purpose.

## **Carrying Case Specifications:**

| <b>Inside Dimensions:</b> | 20.50 " L x 15.50 " W x 10.00 " H |
|---------------------------|-----------------------------------|
| <b>Empty Weight:</b>      | 13.2 Lbs. (about 6 kg)            |
| <b>Mobility Option</b>    | Yes - Pull Out Handle & Wheels    |
| Carry-on                  | No - Check-in Only                |
| Color:                    | Black                             |