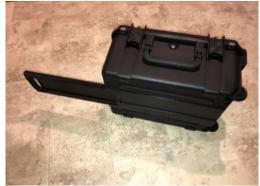

## **Carrying Case Specifications:**

| <b>Inside Dimensions:</b> | 20.50 " L x 15.50 " W x 10.00 " H |
|---------------------------|-----------------------------------|
| <b>Empty Weight:</b>      | 13.2 Lbs. (about 6 kg)            |
| <b>Mobility Option</b>    | Yes - Pull Out Handle & Wheels    |
| Carry-on                  | No - Check-in Only                |
| Color:                    | Black                             |